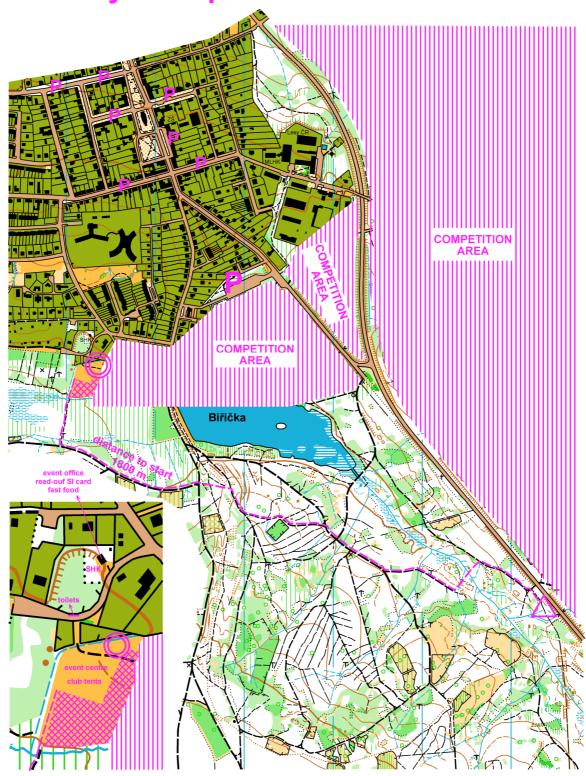

Hradec Králové - 50°10'18.254"N, 15°51'9.738"E

**Arrival and parking:** There is a free parking organized by the organizers on a big parking about 0,6 km from the event centre. If this will be full there is another unorganized parking in the streets of Nový Hradec Králové. See the plan.

Check-in: At the event office on Saturday 6th April 2013, from 8:00 to 9:30 h.

**Control descriptions:** Only at the event centre, not at the start.

**Punching system:** Sportident. Read-out is allocated in the event office, not immediately in the finish. SI card rental 40 CZK. Losing the SI card = 700 CZK fee.

**Start:** 00 = 10:00, distance to start 1,8 km, blue-white ribbons. There are not toilets at the start. It is possible to let your clothes at the start. They will be transported to the event centre after closing the start.

Finish: At the event centre, closed at 14:30.

**Terrain:** Flat terrain with variable vegetation passability and heavy range of communications. Area immediately adjacent to the JWOC Relay area and it is the training area for this competition. We recommend full cover of legs because of undergrowth. It is strictly forbidden to entre the fenced areas! There is a compulsory route crossing the road after the control no.50 for all classes. It is marked by orange ribbons.